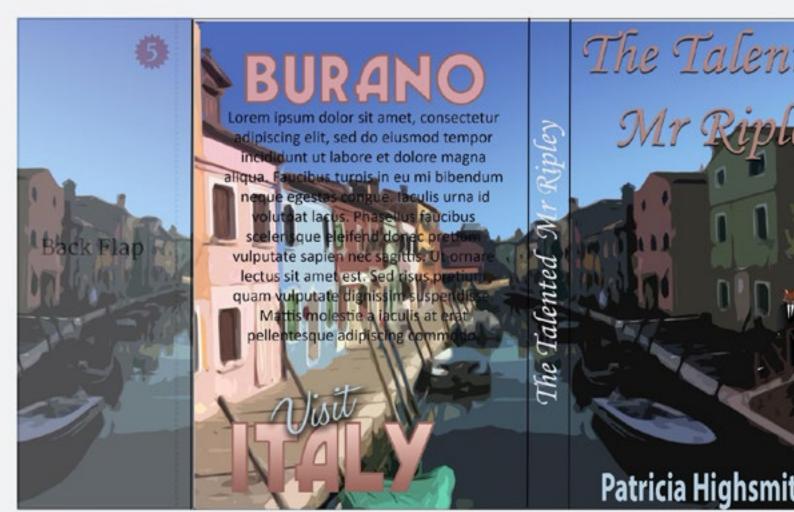

ACTOR

KFC

We don't bite, you do.

A STREET DEBUG FLY ACK RECEILER BELET BLACE THE BANKET STREET BERLET BLACE THE BANKET STREET BERLET BLACE BANKET BANKET

EXODUS

For my iconography I decided I wanted to use the image of a fox inorder to portray the snide character of Mr Ripley. This was due to how I believed the characteristics of a fox were similar to those of Ripley's From this I took the head of a silhouette of a fox inorder to start logo.

I then used an image of a male silhouette and blended the two pictures together morder to get the base of my iconography. For the male silhouette I used an image where they were wearing a suit. This is so that the smart, sophisticated side of Ripley s rearesented.

5

The character of Tom Ripley is famous for his glasses which are used as a piece of iconography in the books and films to represent him. Due to this I wanted to use these glasses when doing my silhouette

After colouring the glasses to black and white so that they matched the silhouette, I positioned them onto the fox face. I used

the warp tools inorder to make them appear like they were properly sat on the face

Iconography development

morder for the silhouette to appear more face on, I added a second ear to the head of the fox

Inorder for the character to appear more like a fox. I Bedided to add white fur to the chest of the si howefte. This is so toot the alimal head could not be confused with any other loamals and that it was obviously a for

After playing around with the different shapes I found the shape and cuts that I was happy with and felt represented the characteria wonted to well.

# **Isabelle J** A-Level Graphics

From my posters that I have developed, I have shown how the posters would look in the style of IC Decaux and how they would appear if shown in urban areas and were being adventised. If this was the campaign, I would have two alternative posters which would advertise the back. My first would be the fox silhouette alone with no other text or information inorder to demonstrate my konography and pique interest for the appoining book. My other is the purple shade of the Burano book cover which I developed alongside with the book title on the top and the fox silhouette within the picture.