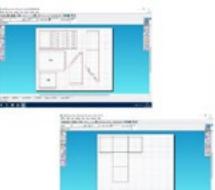

After my initial sketch to work out what pieces I would need and the measurements. I created the net on 2D Design. Due to size conducting of the loser cuttles, it had to be broken down into individual sections but once printed and stuck together it created the complete structure. To cover any sector, I decided to wrap the whole piece in black cast and the lost of each step was covered my simplistic loonography of chairs.

The images below show the making of the product.