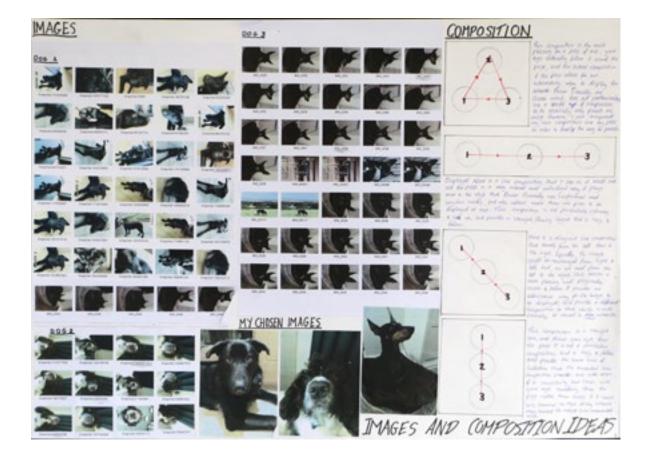

#### **Lucy M-P** GCSE Art

Next end weather it was particle that have been as an and and be a fermionic topic of particip descenting elementary process and meaning particular to another the second descent particip term of participant contrasts of meaning and participant of participant

Construction of descent of a 1 the same of and angle formed tool descent the descent p types, sproved and construct descent and and a set the same of a set the same of a set the same of the same of

And the second start and the s

Performance of the second state of the second state of the second state of the second state in the second state interaction. Statement 1, second state statement is a second state statement in the second statement is a second statement in the second statement is a second statement in the second statement is a second statement in the second statement in the second statement is a second statement in the second statement in the second statement is a second statement in the second statement in the second statement is a second statement in the second statement in the second statement is a second statement in the second statement in the second statement is a second statement in the second statement is a second statement in the second statement in the second statement is a second statement in the second statement in the second statement is a second statement is a second statement in the second statement is a second statement is a second statement is a second statement is a second statement in the second statement is a second statement in the second statement is a second statement is a