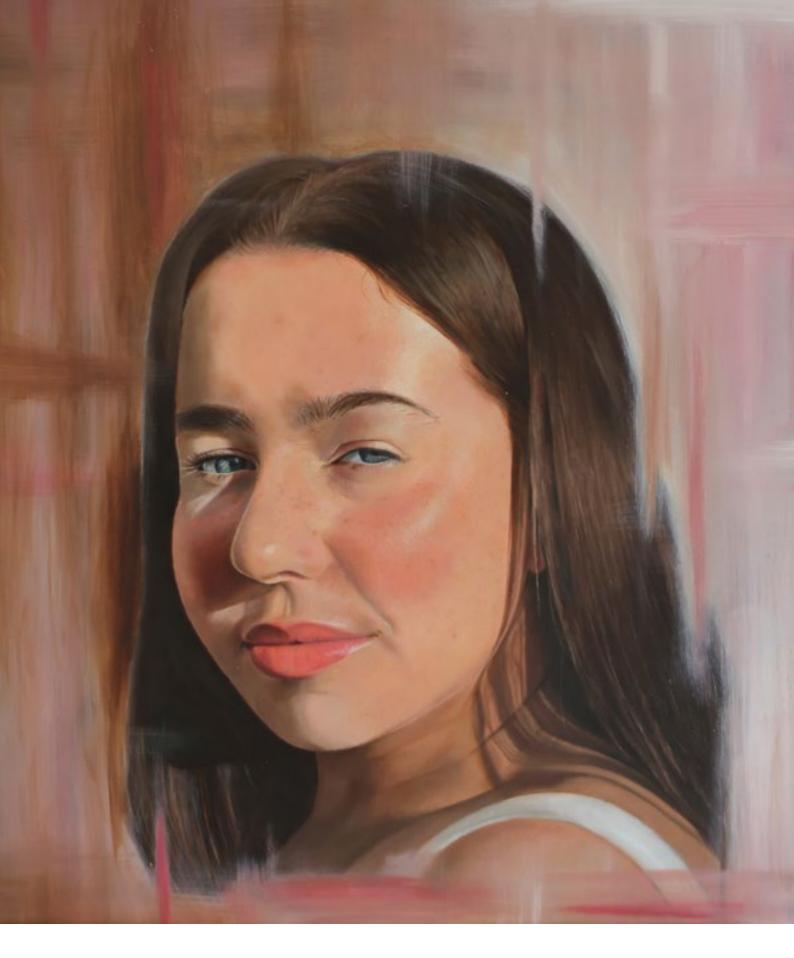

### **Charlotte T** GCSE Art

#### Painting of My Dwn Photo

When creating the 'white' of the mug. I will blue and yellow shades within the white in a similar way to the first painting. As this my second time music, we colours, I was more contrident. so I became a lot quicker, which dramatically shortened the time I sport on this piece.

Next time, 1 would add

I felt the use of a wash over the mug איז איז איזענגע איזענגע איזע גא could not have been achieved by painting tham on, and 1 am particularly nappy with the wash on the strau and nandle. I created some manale. I created some method on the first pointing, and its really halps its feel tangiothic

In order to bry and copture the artists style. I decided to make the colours in my pointing look sightly duiled down in comparason to my original photo so I could achieve the same shadowy effect as Humphries

I wanted to rebain my use of composition and UNE TUNE OF LINUTES within my painting, but next time 1 would by to serve less blank space.