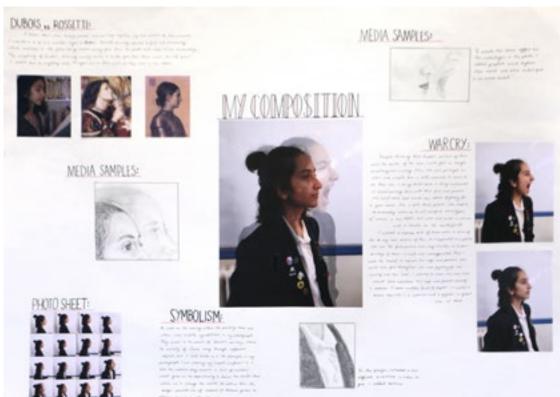

## **Leah R** GCSE Art

#### Photoshop And Composition

(\*) The spectra of the state of the state spectra of the spectr

and a set for an experimental set and a set of the set of the association of the set of the set

COLUMN COMPANY