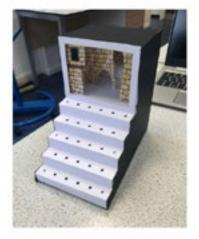

#### MAKING THE POINT OF SALE

To display my 20 figures, I decided to create a fiered point of sole stand with small holes in to place the characters on downik into. At the top of the main structure sits a paper theatre. The tront of this leatures a simplific increation of the actual form Hall stage to the in with the local production and within sits the 4 set places I have created to resemble an Arabian sheet.

After my initial sketch to work out what pieces I would need and the measurements. I created the net on 2D Design. Due to size conducting of the loser cuttles, it had to be broken down into individual sections but once printed and stuck together it created the complete structure. To cover any sector, I decided to wrap the whole piece in black cast and the lost of each step was covered my simplistic loonography of chairs.

The images below show the making of the product.