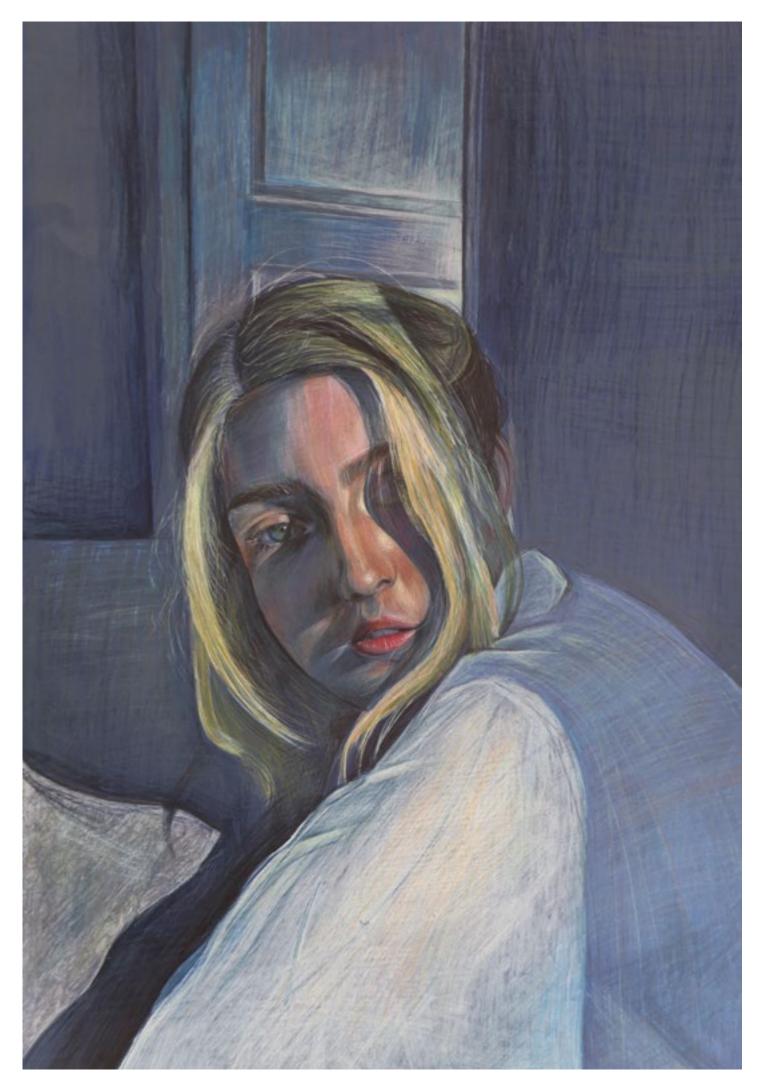

that this painting was more successful than the other because I full I had more preedom. This is due to the fact that I had taken the recentrice protos myself, and I wasn't just replicating stimeone else's painting.

As mentioned before, me simple bockground webs to ensure mat the bocus of the viewer is drawn to the subject of the pointing, not ints sumbundings.

> To make the colours seem harmonicus i mixed back leng the original colour.

6 nelp build up corm. 1 started painting the darkell tenes sitch and gradually get lighter, so the subject was solid and appeared 3-dimensional.



#### **Charley W** GCSE Art

"The world always seems brighter when you've just made something that wasn't there before."

**Neil Gaiman** 



### **Libby B** A-Level Art







## **Milly B** A-Level Art







<text>



108



# **Jasmine B** A-Level Art



# **Camille D** A-Level Art







## **Meg L** A-Level Art



# 

# Water sampling

The Heckney study I really like because the oregularity of the shapes gives an abstrace feel to the water, ideals in idealphable as water without being realistic. The contract between the deep blue and the white thering realistic the contract between the deep blue the local the white the thirds of the shapes makes a ter of depth. I must the constract being was very successful in this piece but the brig deem't least as much depth. At I would've legad. The overall style I must a world the to compare the overall style I must be inverted the overall style I must be a world the to compare out only find.

I really like the thicker regts of the paint on each pie