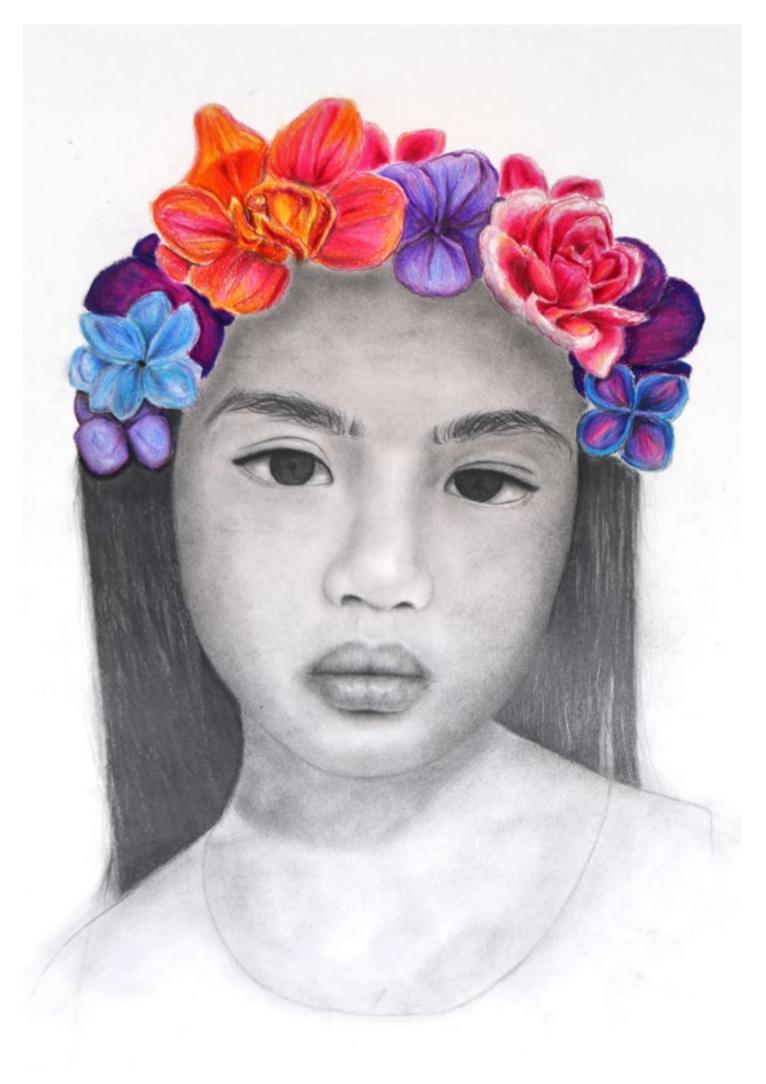

ut of the cablenge, form with the define the pine detects that the volut of the debine the raised with I must the depine better really incentiful. If I with the multimedian again in the punet, I while be sure to take move these on the date. Out as the is under really while Compose the painting. To improve the feature, I while one-balance the augments are control and incensor the cold day to and many the pointing move realling.

## **Leah R** GCSE Art



#### Photoshop And Composition



(\*) The spectra of the state of the state spectra of the spectr







and a set for an experimental set and a set of the set of the association of the set of the set



COLUMN COMPANY

The characterist of \$1 or provide \$2 or provide the second statement of the statement of th

## **Bianca R** GCSE Art





## **Lauren R** GCSE Art

000

photography for observational



drawing



choices:



final choice:





the second residence of the second



### **Charlotte T** GCSE Art



#### Painting of My Dwn Photo

When creating the 'white' of the mug. I will blue and yellow shades within the white in a similar way to the first painting. As this my second time music, we colours, I was more contrident. so I became a lot quicker, which dramatically shortened the time I sport on this piece.

Next time, 1 would add

I felt the use of a wash over the mug איז איז איזענגע איזענגע איזע גא could not have been achieved by painting tham on, and 1 am particularly nappy with the wash on the strau and nandle. I created some manale. I created some method on the first pointing, and its really halps its feel t