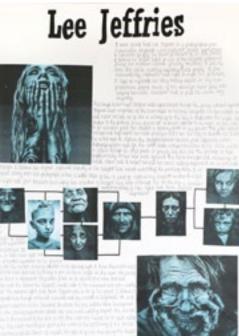

techure to my piece I used Smudt's ideas of scale and Properties in the compatition of my photograph. The Craudes bot is placed centrally and taxes up most of the Space introdicting drawing attention to it. The box is placed on a swrtate with at Space of property.

Crayola Bienter to mand the senter All the senter of the senter of the senter to mand the senter of the senter to the senter of the senter to the senter of the senter transit of the

RAYONS

24



MOTOR OIL

×

Xd:

LOR

 I have learn't firms looking of feed?'s care that he cats young logen of part bottle load, unages in order brightate this linear, used inderparting to create coulding and form.

Index Inc. 2 will be availed in many a second secon

MY PHOTOGRAPH





#### **Emily Bu** GCSE Art







### **Lottie B** GCSE Art









### **Lucy C** GCSE Art

#### **Ananya C** GCSE Art

## Photography

The three choice investes the first and the series and but pairs the first and the pairs of the





the pinal ima

Conservation of the probability of the servation of the probability of the probability of the servation o





### Sarah C GCSE Art



#### BOTANICAL ILLUSTRATIONS

phones which must be hope to based downdown downdown with termine a write hepform to provide drive theorem with providing phones regardly a few terminal down of the downdown downdown and have near sequence of the second downdown for the terminal terminal second downdown for the terminal terminal terminal and terminal terminal terminal terminal and terminal term

speaks, tans, new new of a strandal Bandane. Are parkada to park an probabili