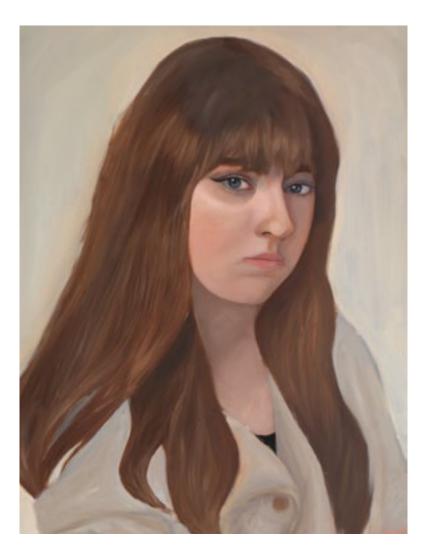

ject of the painting.

I believe that this painting was more successful than the other because I full I had more preedom. This is due to the fact that I had taken the recentrice protos myself, and I wasn't just replicating stimeone else's painting.

As mentioned before, me simple bockground webs to ensure mat the bocus of the viewer is drawn to the subject of the pointing, not ints sumbundings.

> To make the colours seem harmonicus i mixed back leng the original colour.

6 nelp build up corm. 1 started painting the darkell tenes sitch and gradually get lighter, so the subject was solid and appeared 3-dimensional.



#### **Charley W** GCSE Art

"The world always seems brighter when you've just made something that wasn't there before."

**Neil Gaiman** 



### **Libby B** A-Level Art







## **Milly B** A-Level Art







<text>



108



# **Jasmine B** A-Level Art



# **Camille D** A-Level Art







## **Meg L** A-Level Art



# 

# Water sampling

The Heckney study I really like because the oregularity of the shapes gives an abstrace feel to the water, ideals in idealphable as water without being realistic. The contract between the deep blue and the white thering realistic the contract between the deep blue the local the white the thirds of the shapes makes a ter of depth. I must the constract being was very successful in this piece but the brig deem't least as much depth. At I would've legad. The overall style I must a world the to compare the overall style I must be inverted the overall style I must be a world the to compare out only find.

I really like the thicke