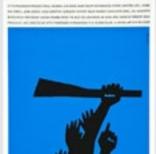

The main feature of Saul Bass' work that I have attempted to include in my own designs is his signature white border. Through researching bis work, I have seen how the width of the bright white borderis symmetrical on three aides of the image but much larger on the fourth side (either the top or bottom). This is done to add a weight to the poster. Saul Dass almost always included this aspect in his designs, but sometimes invikally opposed this by featuring the wider edge at the top of the Image to create more of an obsure feeting, such as in his 'Exodus' poster.

Sharp angled lines and uneven, even slightly messy, typography is characteristic of his work. Additionally, his work has a "akatched" feel with hatched lines and imperfectly drawn shapes. These aspects are seen in his 'The Numan Factor' poster (right), Although, I have decided against minicing the typography used in his work as though my designs are partly impired by his work, they are not based off of them. I have chosen for the sliggan, included on the wasp version of the poster, to be of a zoore comical foot.