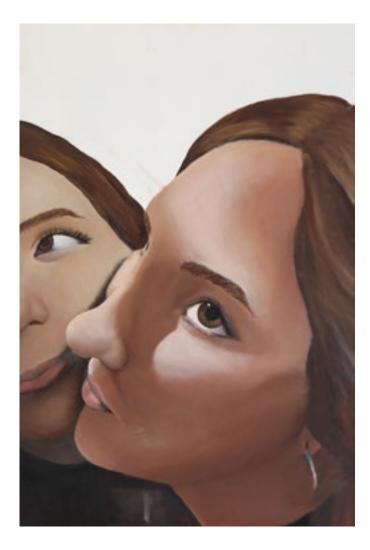

that I had taken the recentrice protos myself, and I wasn't just replicating stimeone else's painting.

As mentioned before, me simple bockground webs to ensure mat the bocus of the viewer is drawn to the subject of the pointing, not ints sumbundings.

> To make the colours seem harmonicus i mixed back leng the original colour.

6 nelp build up corm. 1 started painting the darkell tenes sitch and gradually get lighter, so the subject was solid and appeared 3-dimensional.



#### **Charley W** GCSE Art

"The world always seems brighter when you've just made something that wasn't there before."

**Neil Gaiman** 



### **Libby B** A-Level Art







## **Milly B** A-Level Art







<text>



108



# **Jasmine B** A-Level Art



# **Camille D** A-Level Art







## **Meg L** A-Level Art



# 

# Water sampling

The Heckney study I really like because the oregularity of the shapes gives an abstrace feel to the water, ideals in idealphable as water without being realistic. The contract between the deep blue and the white thering realistic the contract between the deep blue the local the white the thirds of the shapes makes a ter of depth. I must the constract being was very successful in this piece but the brig deem't least as much depth. At I would've legad. The overall style I must a world the to compare the overall style I must be inverted the overall style I must be a world the to compare out only find.

I really like the thicker regts of the paint on each piece inspired by Emrich. The shick bruch restarts gove the painting a set of depth and I brinn the bulker ecritic t