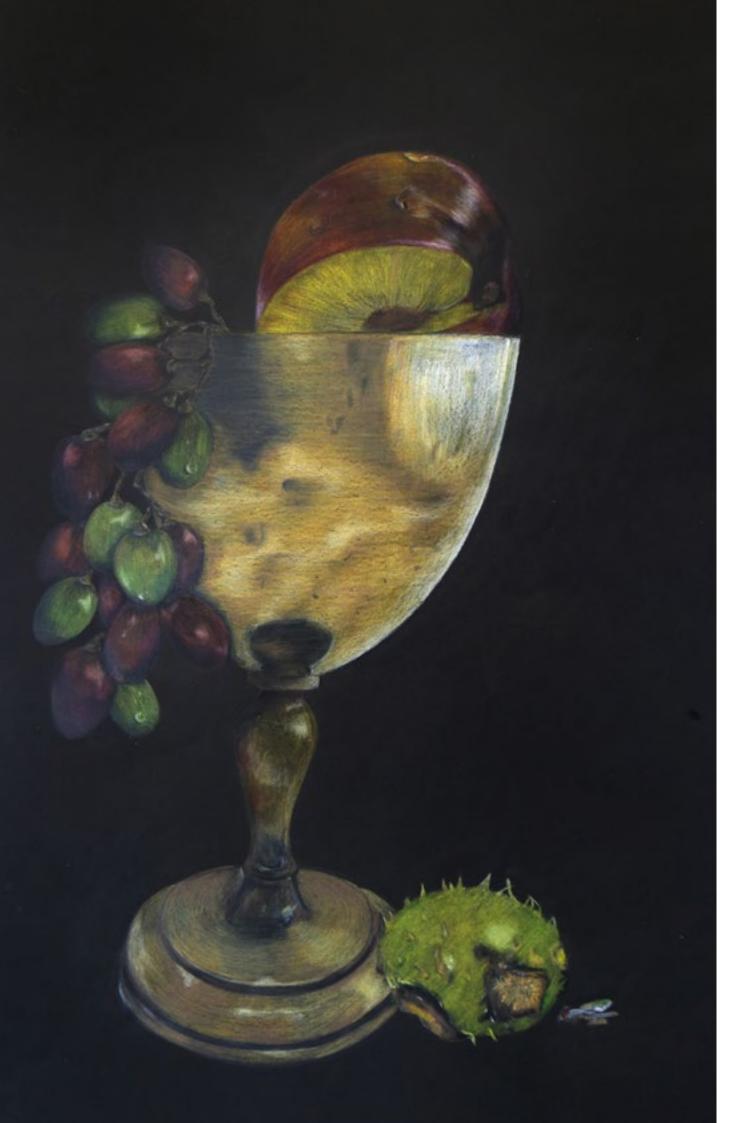

Painting Samples

hispainting, depicts my, composition inspired by Educid Collect's "Still life with a volume of wither's Emblemes"wer his painting, includes many objects gathered together, symbolic of vanitas" artwork like (other, 1 have used different objects symbolizing different things for instance, the unit candle symposizes the darkness of the human

Collect's Anantas still life' pocuses ininitability of the Hill. I have like most of his works, it was a that I have utilised the actigute its hidges I've califiely, used the junctus on the cloum. I'd refin Amallet details Evidently, a

message fully.

34