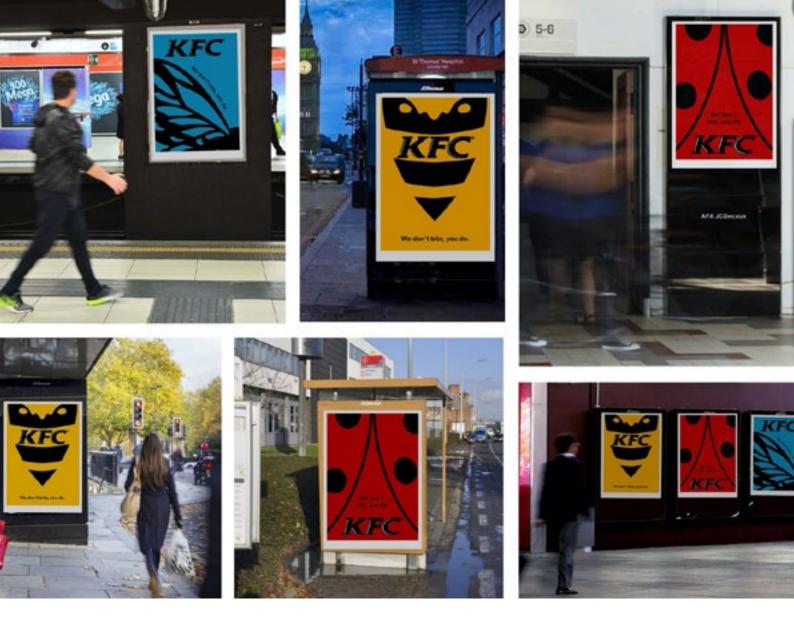

## **Emma L** A-Level Graphics

For my Keyl degiges lakes, 2 waneted to experiment with obviously hadows of the step rather than beyong the whole compeio the control was it three venisles? Jame my sense of repolition or mystery.

KFC

i that sites, I used is present to temps of testarial pattern of a weap without independiy onling a whole image of one. However, I wild bedre in use this builton, in the factors is and a set of the structure of the set of the se

recompatible actual of a wath, which is a hay part of the design on it they will be away compressed in the away compressed in the away attractions of all compatible the message for advertisement a trying to give and the taken of the the set

> chran in sand hervessenittake backgroue that included hades of yellow that couly defetightly. I much i

And a surger image: They design a design such the loging and is design of constant theory plays off the play design and being such that a short constant of the last in the adult plays design for designed that the design grant their source to ensure prevention, platmang to with other Reages adaptionaries (To only constants one intermediate the source adaption of the source).

We don't bite, you do

KEC

Crean Filterations I.E. throws into the Stackangings and E. consider common of sectors are reportions partitionen diversity with a contract top of backgare brough attice that I resulty liable

the final ready and the set of th

or page transmission of two strang that any the claim by recompressible and a single photon sampliously software breaked logies. I supportained with the conclusions of good breakers as concrete Strainarce. KFC

We don't bille, you do.

Aldrengths 2 should there in the group and sourced functions work well with the dissignor lastic like they relate particularly to a weap and up have choses to not up them We don't bite, you do.

EC

The matin function 2 names to excitone on my designs is complicitly and its combarity to 1995, simplified and rates active interviel/bages. The use of space and a simplified part of encodings in they designs that subsymptility the classic physical data in this protoce. It is protoce that office designs of the same structure data in the structure of the second second second second second second second with shore Second second

## Saul Bass Context

Salu Bass created hundreds of loonic, minimalist movie posters, some of his most famous pieces being for the globally known Alfred Hitchcock films. One of his most famous posters is his one for the film Vertige' which featured geometric swirts and stylised figures.

The main feature of Saul Bass' work that I have attempted to include in my own designs is his signature white border. Through researching bis work, I have seen how the width of the bright white borderis symmetrical on three aides of the image but much larger on the fourth side (either the top or bottom). This is done to add a weight to the poster. Saul Dass almost always included this aspect in his designs, but sometimes invikally opposed this by featuring the wider edge at the top of the Image to create more of an obsure feeting, such as in his 'Exodus' poster.

Sharp angled lines and uneven, even slightly messy, typography is characteristic of his work. Additionally, his work has a "akatched" feel with hatched lines and imperfectly drawn shapes. These aspects are seen in his 'The Numan Factor' poster (right), Although, I have decided against minicing the typography used in his work as though my designs are partly impired by his work, they are not based off of them. I have chosen for the sliggan, included on the wasp version of the poster, to be of a zoore comical foot.