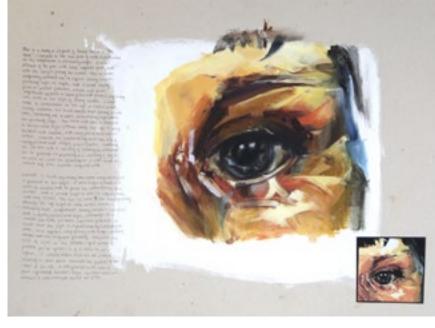

preedom. This is due to the fact that I had taken the recentrice protos myself, and I wasn't just replicating stimeone else's painting.

As mentioned before, me simple bockground webs to ensure mat the bocus of the viewer is drawn to the subject of the pointing, not ints sumbundings.

> To make the colours seem harmonicus i mixed back leng the original colour.

6 nelp build up corm. 1 started painting the darkell tenes sitch and gradually get lighter, so the subject was solid and appeared 3-dimensional.



#### **Charley W** GCSE Art

"The world always seems brighter when you've just made something that wasn't there before."

**Neil Gaiman** 



### **Libby B** A-Level Art







## **Milly B** A-Level Art







<text>



108



# **Jasmine B** A-Level Art



# **Camille D** A-Level Art







## **Meg L** A-Level Art



# 

# Water sampling

The Heckney study I really like because the oregularity of the shapes gives an abstrace feel to the water, ideals in idealphable as water without being realistic. The contract between the deep blue and the white thering realistic the contract between the deep blue the local the white the thirds of the shapes makes a ter of depth. I must the constract being was very successful in this piece but the brig deem't least as much depth. At I would've legad. The overall style I must a world the to compare the overall style I must be inverted the overall style I must be a world the to compare out only find.

I really like the thicker regts of the paint on each piece inspired by Emrich. The shick bruch restarts gove the painting a set of depth