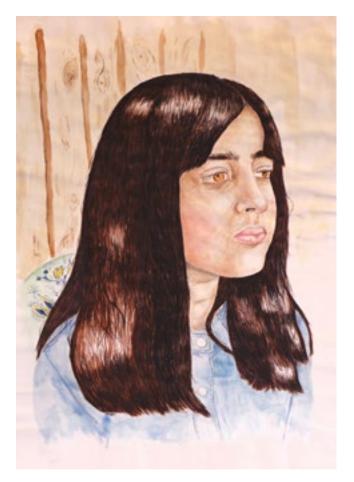

allow many families pretent I will also deall these places in courted provid as in any research of Mazzon to use the one of the box polares was the coloure that he used and that the see of colour as to privacy the heaving of the James. Thus for I and the deall the above that he used and that the see of colour as to privacy the heaving of the

Janas. Thurfort, I look pholographs of placers which were of broughter

abo kok photos g fora to une as a part of my peac. Nanto Nazzoni ofien incorporated flora

and



I have decided to use those two pictures on the right. I chose this portreat image as it had the most lonal contrant and this image of flora on it show the most dypits and variation so of clear which I think will be expected will in cleared pencel







#### **Jessica M** GCSE Art



# PAINTING SAMPLES

I think that along Smedd's art and painting style as a gode, I have been able to develop my own acrystic painting skills. Would painting. I alterglied to interporte

> ne g de man Nello g smetts Alchags (ateny werkswaashs werk waash

In my art. I have beed to all beild and knyw colore that are among to the ones that touch any in his own functions. For example, while purchase the cars I used in trave reds and arranges is that the pairing is more interviewing the look at.

> Forthermore, I learns to our thic becompose of inderparating to that I can create form in my work. In this process I began to paint which thinker washes of paint which created some of the skedows in the sort. After inderpainting, I suit up the paining by making other, by the paining by making the co