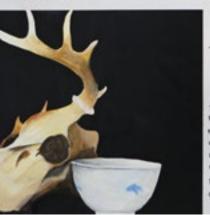

easony use when the astronom for an autors sample showing a second state many and and a strange. For moving of the parrinning man near it was reactly accordingue. The comparison of the parrinning man and user manyous is I uses that on only providing the parrinning man of user manyous is I uses that on only providing the actor. Interve the approximation of the parrinning is moving the actor of providing the parrinning is mouse that that the consistence of manufacture of providing the states of the many man that the consistence of manufacture of actions will the reaction of the states of manufacture with an manufacture will park the states of the states of the states of the manufacture will park the states of the states of the states of the states of manufacture will park the states of the





For the painting that I protegraphies, I pourse must in use nautering to define the pine detects that the volut of the cablenge, form with the define the pine detects that the volut of the debine the raised with I must the depine better really incentiful. If I with the multimedian again in the punet, I while be sure to take move these on the date. Out as the is under really while Compose the painting. To improve the feature, I while one-balance the augments are control and incensor the cold day to and many the pointing move realling.

## **Leah R** GCSE Art



#### Photoshop And Composition



(\*) The spectra of the state of the state spectra of the spectr







and a set for an experimental set and a set of the set of the association of the set of the set



COLUMN COMPANY

The char