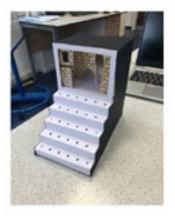

After my initial sketch to work out what pieces I would need and the measurements. I created the net on 2D Design. Due to size conducting of the loser cuttles, it had to be broken down into individual sections but once printed and stuck together it created the complete structure. To cover any sector, I decided to wrap the whole piece in black cast and the lost of each step was covered my simplistic loonography of chairs.

The images below show the making of the product.