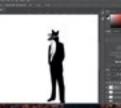

After colouring the glasses to black and white so that they matched the silhouette, I positioned them onto the fox face. I used

the warp tools inorder to make them appear like they were properly sat on the face

Iconography development

morder for the silhouette to appear more face on, I added a second ear to the head of the fox

Inorder for the character to appear more like a fox. I Bedided to add white fur to the chest of the si howefte. This is so toot the alimal head could not be confused with any other loamals and that it was obviously a for

After playing around with the different shapes I found the shape and cuts that I was happy with and felt represented the characteria wonted to well.