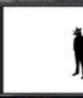

After colouring the glasses to black and white so that they matched the silhouette, I positioned them onto the fox face. I used

the warp tools inorder to make them appear like they were properly sat on the face

Iconography development

morder for the silhouette to appear more face on, I added a second ear to the head of the fox

Inorder for the character to appear more like a fox. I Bedided to add white fur to the chest of the si howefte. This is so toot the alimal head could not be confused with any other loamals and that it was obviously a for