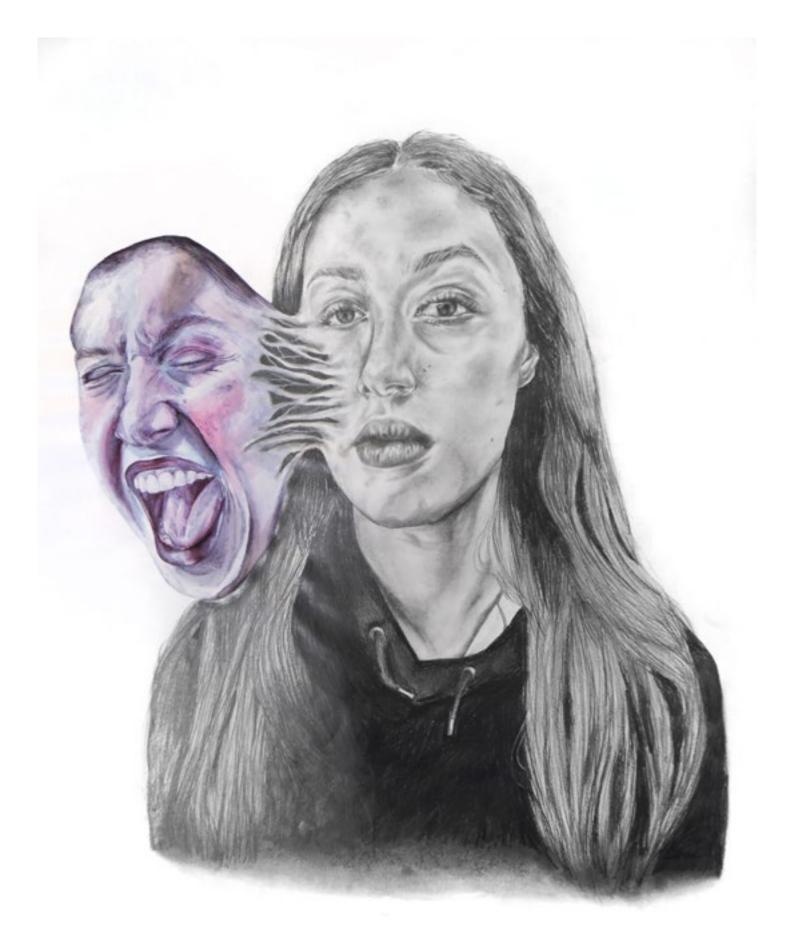

ainting Samples

hispainting, depicts my, composition inspired by Educid Collect's "Still life with a volume of wither's Emblemes"wer his painting, includes many objects gathered together, symbolic of vanitas" artwork like (other, 1 have used different objects symbolizing different things for instance, the unit candle symposizes the darkness of the human

Collect's Anantas still life' pocuses ininitability of the Hill. I have like most of his works, it was a that I have utilised the actigute its hidges I've califiely, used the junctus on the cloum. I'd refin Amallet details Evidently, a

message fully.

34



### **Kristal F** GCSE Art

### **Olivia G** GCSE Art



#### ERNST HAECKEL to all suthence is a surgerial plan of

BEING BECOMING,



ABOVE

IN make





#### Kate H GCSE Art









#### **Amy H** GCSE Art



Minas halaj

More while and encoursed a Arrent for and the following the provide the boot wave at the prover being a lands whereas consistents is proved to be a mark on the destance. The set of the set of the set of the set of the is and a set of destance is the set of the

spit and consignit service compositions, and an experimental service and a conversion in delegation of the delete service and an end of the service and the s

information of the structure to the second structure and the registron end of the second structure is a second structure to the second structure and the second structure and structure

Interform 2012 - 20128 - 20128 - 2012 - 2012 - 2012 - 20128 - 20128 - 20128 - 20128 - 20128 - 20128 - 20128 - 20128 - 20128 - 20128 - 20128 - 20128 - 20