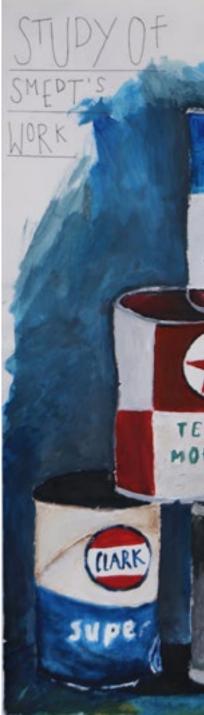

• I have used Smedt's tackemark "metty" blue background to bring the overall mood of the piece down and bring focus to the object

· I have bled to accesse smedits "messy" brush snokes to add techure to my piece I used Smudt's ideas of scale and Properties in the compatition of my photograph. The Craudes bot is placed centrally and taxes up most of the Space introdicting drawing attention to it. The box is placed on a swrtate with at Space of property.

Crayola Bienter to mand the senter All the senter of the senter of the senter to mand the senter of the senter to the senter of the senter to the senter of the senter transit of the

RAYONS

24

MOTOR OIL

×

Xd:

LOR

 I have learn't firms looking of feed?'s care that he cats young logen of part bottle load, unages in order brightate this linear, used inderparting to create coulding and form.

Index Inc. 2 will be availed in many a second secon