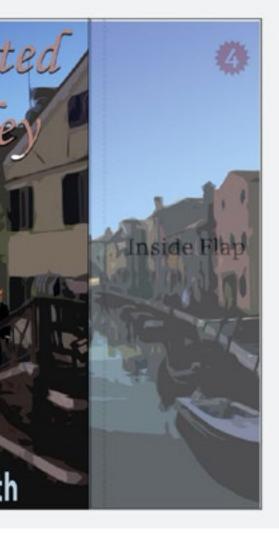

## Aladdin Sutton coldfield Town Hall 23 - 28 march 2020

This is the final design I had chosen. The main background colour is the jewel taned purple with the thin bander of a gold lone to match the writing. The simplistic, hadwritten front resembles the style of a young person wat the gold shade links to the Sutton Coldfield Town Hall logo and the riches from later in the production.

#### COLOURS

The colours i initially selected that i believe connotate the story of Arabian Nights are shown below. For the advertising on my point of sole, i withhed to encorporate these colours to bring the piece together and selected a more warm loand purple as the basic colour to bring the the sole in and then a bright gold colour for the writing to contrast the purple but still fit with the theme.