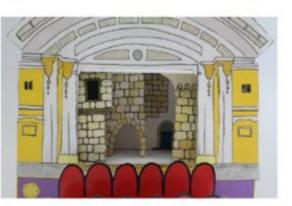

#### MAKING THE POINT OF SALE

To display my 20 figures, I decided to create a fiered point of sole stand with small holes in to place the characters on downik into. At the top of the main structure sits a paper theatre. The tront of this leatures a simplific increation of the actual form Hall stage to the in with the local production and within sits the 4 set places I have created to resemble an Arabian sheet.

The images below show the making of the product.