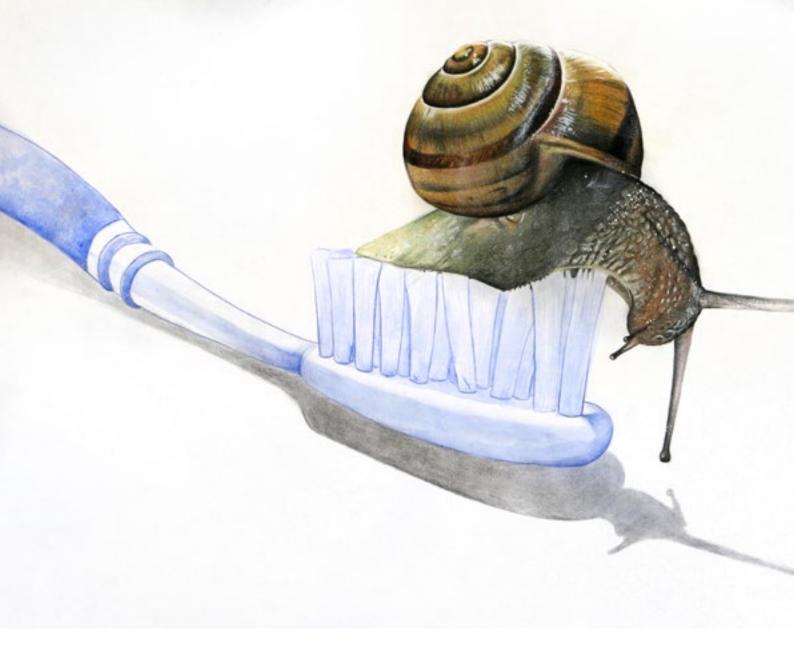

#### BOTANICAL ILLUSTRATIONS

phones which must be hope to based downdown downdown with termine a write hepform to provide drive theorem with providing phones regardly a few terminal down of the downdown downdown and have near sequence of the second downdown for the terminal terminal second downdown for the terminal terminal terminal and terminal terminal terminal terminal and terminal term

speaks, tans, new new of a strandal Bandane. Are parkada to park an probability prime total, which previous and taken more arrange parently and the study. Which takes not an any determinant for a part of a part of a second court taken in the straight device appears to any methy, device a part total takes and the part of second court taken in the straight device appears to any methy, device a part total takes and the part of the second court taken in the straight device appears to the straight for the second second and the second court takes and the second device appears to the straight takes and the second second takes and takes to the take and takes and takes and takes and takes and takes and takes to the second second takes and takes to the takes and takes to the takes and takes and takes and takes and takes and takes to take the second takes and takes and takes to take the second takes and takes and takes to take the second takes and takes to take the second takes to take the second takes and takes and takes to take the second takes and takes to take the second take takes and takes and takes and takes the second takes and takes to take the second takes and takes to take the second takes and takes to take takes to take the second takes and takes to take takes to take takes to take takes to take takes tak

and any set opportunity of the set of the se