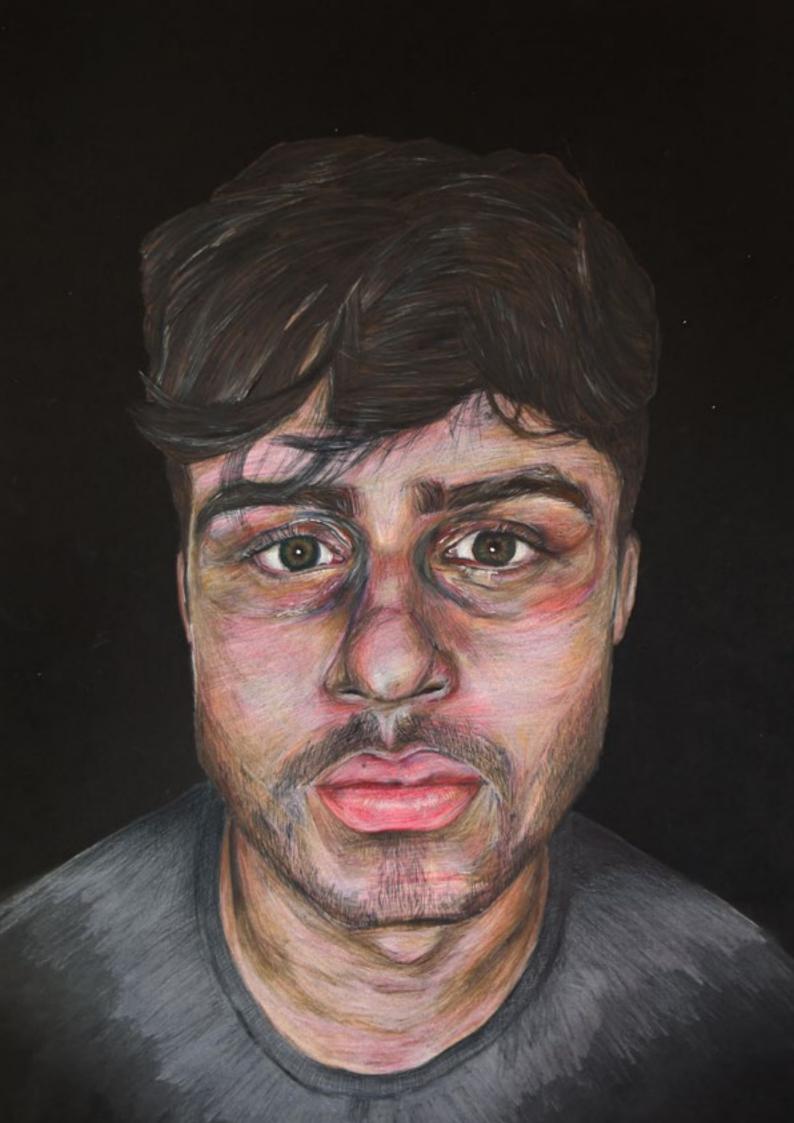

econd the is a second them is

Painting Samples

hispainting, depicts my, composition inspired by Educid Collect's "Still life with a volume of wither's Emblemes"wer his painting, includes many objects gathered together, symbolic of vanitas" artwork like (other, 1 have used different objects symbolizing different things for instance, the unit candle symposizes the darkness of the human

Collect's Anantas still life' pocuses ininitability of the Hill. I have like most of his works, it was a that I have utilised the actigute its hidges I've califiely, used the junctus on the cloum. I'd refin Amallet details Evidently, a

message fully.

34



### **Kristal F** GCSE Art

### **Olivia G** GCSE Art



#### ERNST HAECKEL to all suthence is a surgerial plan of

BEING BECOMING,



ABOVE

IN make





#### Kate H GCSE Art









#### **Amy H** GCSE Art



Minas halaj

More while and encoursed a Arrent for and the following the provide the boot wave at the prover being a lands whereas consistents is proved to be a mark on the destance. The set of the set of the set of the set of the is and a set of destance is the set of the

spit and consignit service compositions, and an experimental service and a conversion in delegation of the delete service and an end of the service and the s

information of the structure to the second structure and the registron end of the second structure is a second structure to the second structure and the second structure and structure

Interform 2012 - 20128 - 20128 - 2012 - 2012 - 2012 - 20128 - 20128 - 20128 - 20128 - 20128 - 20128 - 20128 - 20128 - 20