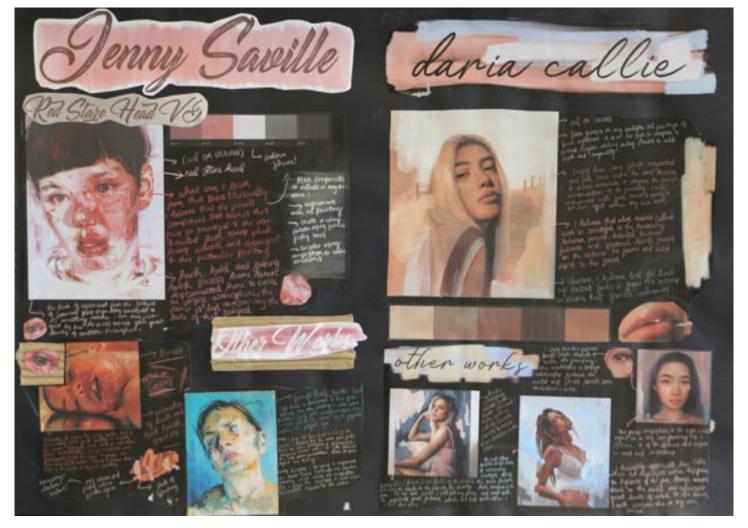

#### **Lucy M** GCSE Art

Jenny Saville

Spectrag Lancer, J. Start, proof. Base Sering Social 41 to Contract proof. Being Jones, J. Bas away The Web, or mentrologic plangared. See, in answer proof process share provide property of proof proof while the second rate of the second proof of the proof of processing of processing before provide to provide the proof. In the second proof.

The proof of the p

the state of the s

having provide the boundary strength to the strength of the st

the first book branches to have a second a benefitier of the second second

<complex-block>

neral caravation