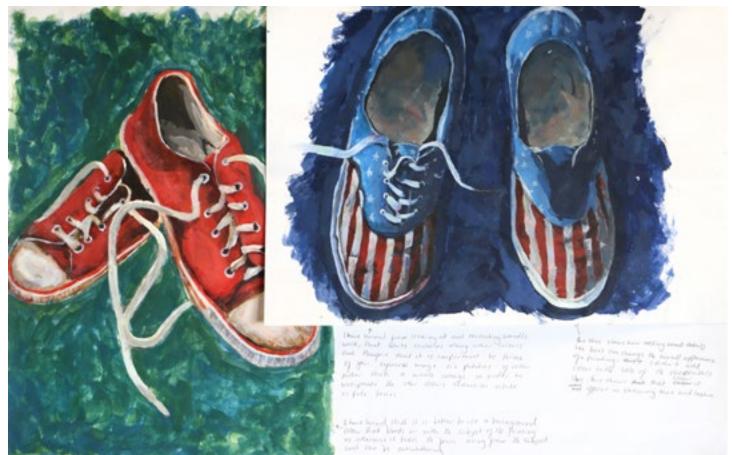

• I have used Smedt's tackemark "metty" blue background to bring the overall mood of the piece down and bring focus to the object

· I have bled to accesse smedits "messy" brush snokes to add techure to my piece I used Smudt's ideas of scale and Properties in the compatition of my photograph. The Craudes bot is placed centrally and taxes up most of the Space introdicting drawing attention to it. The box is placed on a swrtate with at Space of property.

Crayola Bienter to mand the senter All the senter of the senter of the senter to mand the senter of the senter to the senter of the senter to the senter of the senter transit of the

RAYONS

24

MOTOR OIL

×

Xd:

LOR

 I have learn't firms looking of feed?'s care that he cats young logen of part bottle load, unages in order brightate this linear, used inderparting to create coulding and form.

Index Inc. 2 will be availed in many a second secon