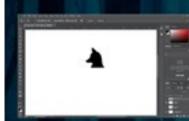

ACTOR

KFC

We don't bite, you do.

A STREET DEBUG FLY ACK RECEILER BELET BLACE THE BANKET STREET BERLET BLACE THE BANKET STREET BERLET BLACE BANKET BANKET

EXODUS

For my iconography I decided I wanted to use the image of a fox inorder to portray the snide character of Mr Ripley. This was due to how I believed the characteristics of a fox were similar to those of Ripley's From this I took the head of a silhouette of a fox inorder to start logo.

I then used an image of a male silhouette and blended the two pictures together morder to get the base of my iconography. For the male silhouette I used an image where they were wearing a suit. This is so that the smart, sophisticated side of Ripley s rearesented.