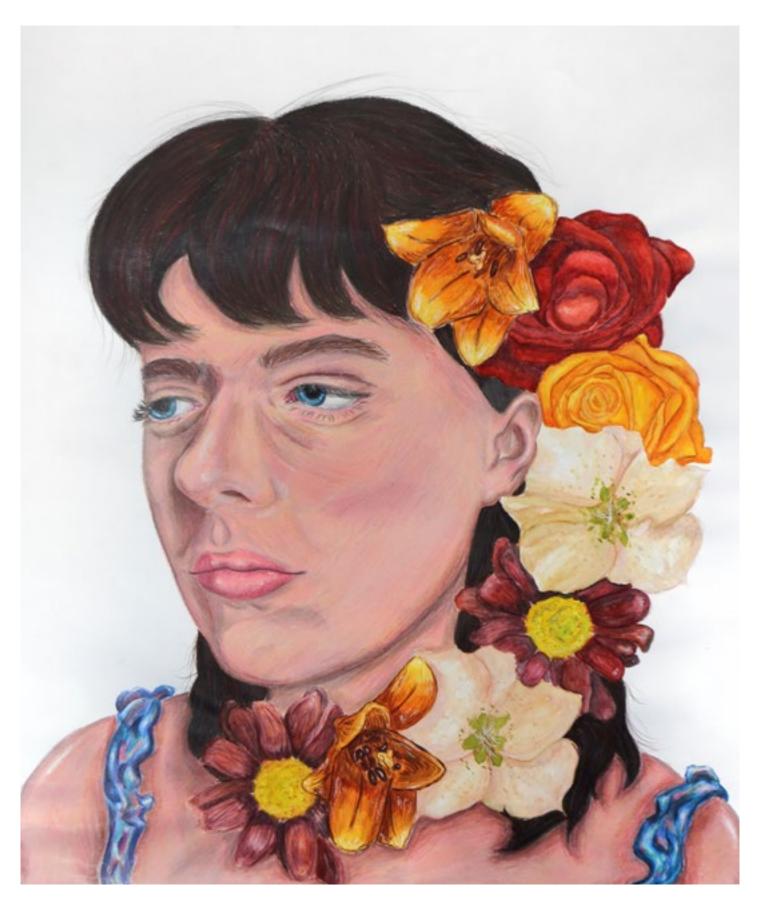

Painting Samples

hispainting, depicts my, composition inspired by Educid Collect's "Still life with a volume of wither's Emblemes"wer his painting, includes many objects gathered together, symbolic of vanitas" artwork like (other, 1 have used different objects symbolizing different things for instance, the unit candle symposizes the darkness of the human

Collect's Anantas still life' pocuses ininitability of the Hill. I have like most of his works, it was a that I have utilised the actigute its hidges I've califiely, used the junctus on the cloum. I'd refin Amallet details Evidently, a

message fully.

34