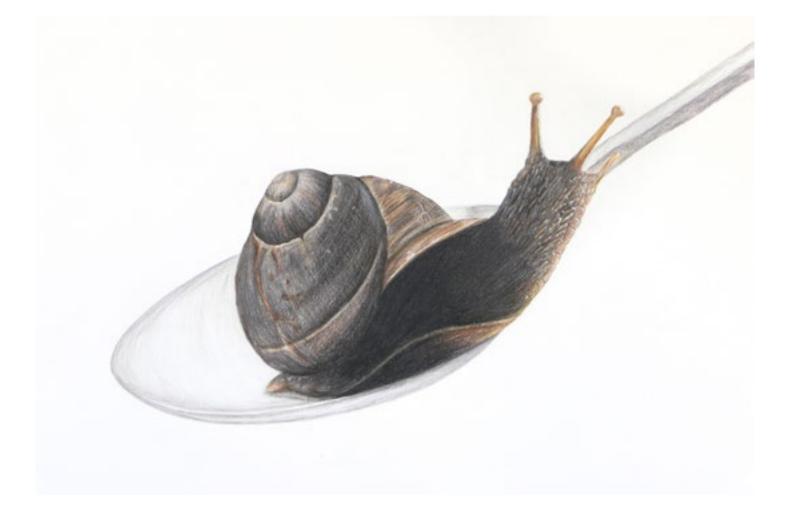

cts and the structure of the second them is a second of the hard the definition of the second them is a second them is a second of the second them is a second the is a second them is

Painting Samples

hispainting, depicts my, composition inspired by Educid Collect's "Still life with a volume of wither's Emblemes"wer his painting, includes many objects gathered together, symbolic of vanitas" artwork like (other, 1 have used different objects symbolizing different things for instance, the unit candle symposizes the darkness of the human

Collect's Anantas still life' pocuses ininitability of the Hill. I have like most of his works, it was a that I have utilised the actigute its hidges I've califiely, used the junctus on the cloum. I'd refin Amallet details Evidently, a

message fully.

34



### **Kristal F** GCSE Art

### **Olivia G** GCSE Art



#### ERNST HAECKEL to all suthence is a surgerial plan of

BEING BECOMING,



ABOVE

IN make





#### Kate H GCSE Art









#### **Amy H** GCSE Art



Minas halaj

More while and encoursed a Arrent for and the following the provide the boot wave at the prover being a lands whereas consistents is proved to be a mark on the destance. The set of the set of the set of the set of the is and a set of destance is the set of the

spit and consignit service compositions, and an experimental service and a conversion in delegation of the delete service and an end of the service and the s

information of the structure to the second structure and the registron end of the second structure is a second structure to the second structure and the