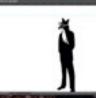

Iconography development

morder for the silhouette to appear more face on, I added a second ear to the head of the fox

Inorder for the character to appear more like a fox. I Bedided to add white fur to the chest of the si howefte. This is so toot the alimal head could not be confused with any other loamals and that it was obviously a for

After playing around with the different shapes I found the shape and cuts that I was happy with and felt represented the characteria wonted to well.

# **Isabelle J** A-Level Graphics

From my posters that I have developed, I have shown how the posters would look in the style of IC Decaux and how they would appear if shown in urban areas and were being adventised. If this was the campaign, I would have two alternative posters which would advertise the back. My first would be the fox silhouette alone with no other text or information inorder to demonstrate my konography and pique interest for the appoining book. My other is the purple shade of the Burano book cover which I developed alongside with the book title on the top and the fox silhouette within the picture.