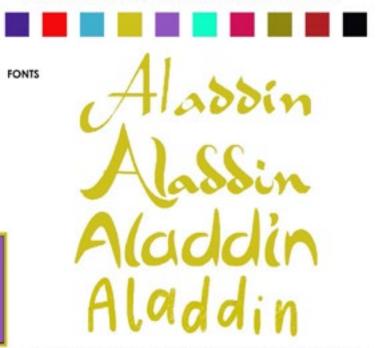

For the title font, I began exploring the different styles surrounding haditional Arabic font. These 4 designs combine smooth, fluid shokes with the gold tone I chose above however I had decided to continue the child-like, rounded theme the after pieces poses and therefore decided the 2d or 4th designs would be best. Aladatin is said to be of the lowert class and therefore probably didn't have an education and wouldn't know how to write in a more traditional Arabian font.