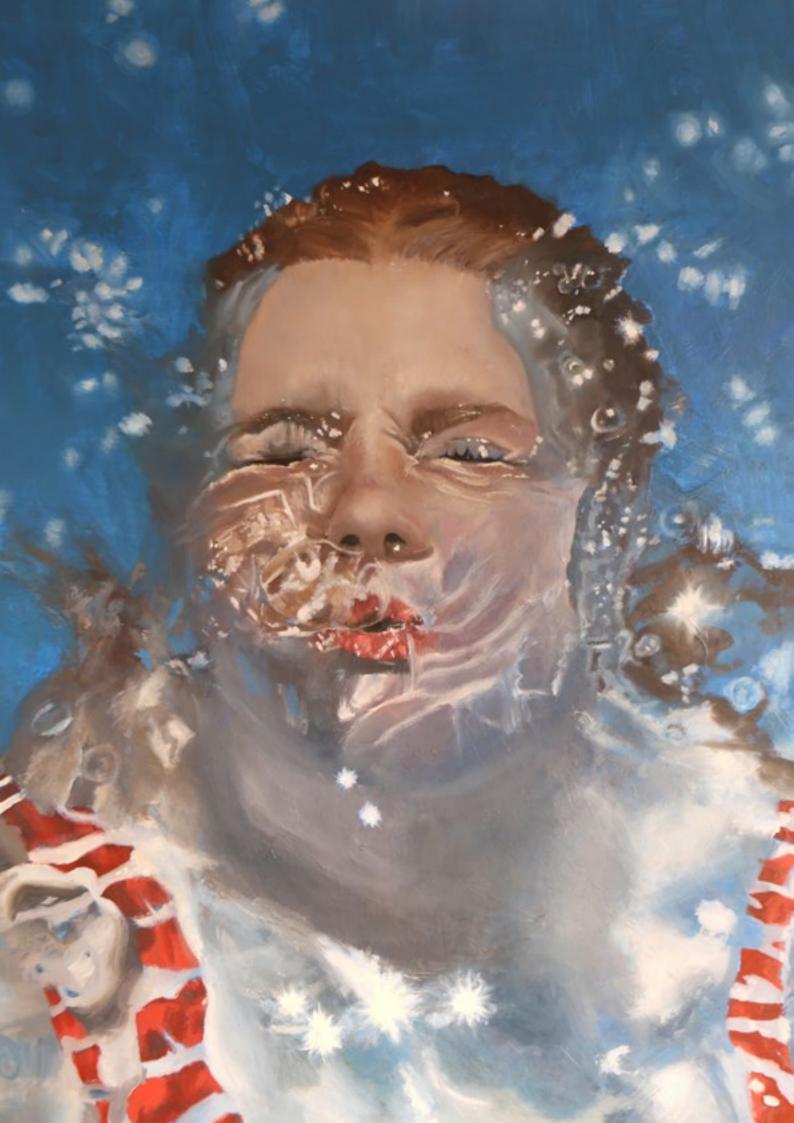

#### Mae T-C GCSE Art

bits special, the peripher has being the series and peripher. We first in this ways for the first series of the series and the series of the series of the series of the period series of the series of the series of the period series of the series of the series of the period series of the series of the series of the period series of the series of the series of the period series of the series of the series of the period series of the series of the series of the period series of the series of the series of the period series of the series of th