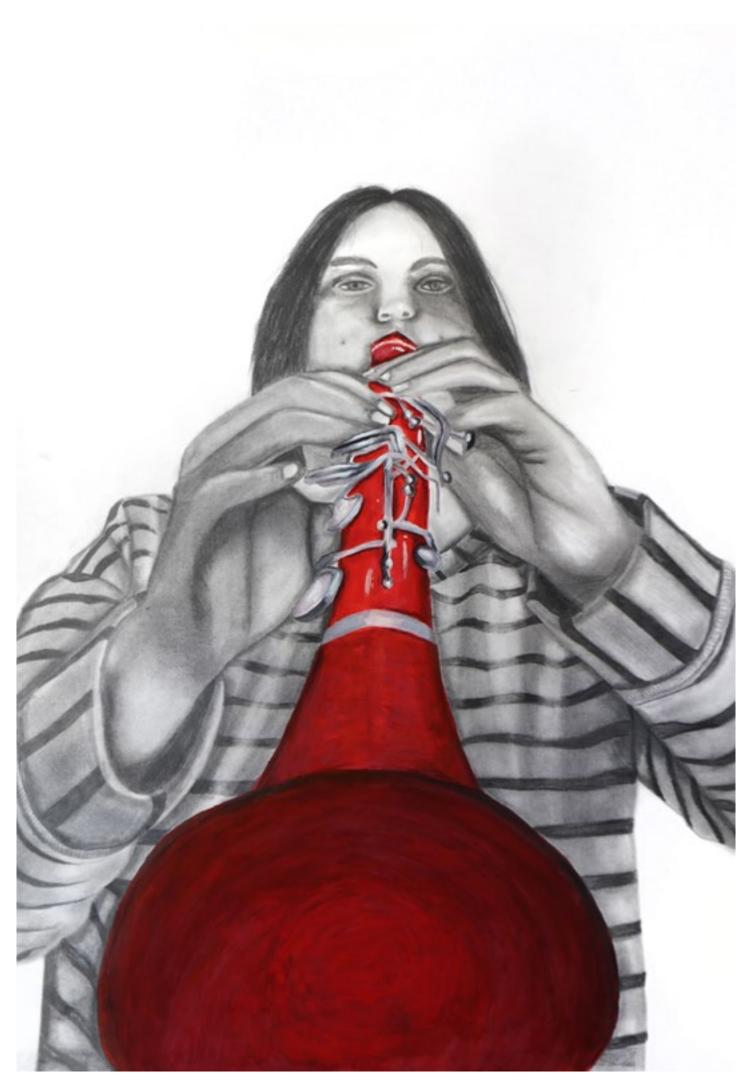

Painting Samples

hispainting, depicts my, composition inspired by Educid Collect's "Still life with a volume of wither's Emblemes"wer his painting, includes many objects gathered together, symbolic of vanitas" artwork like (other, 1 have used different objects symbolizing different things for instance, the unit candle symposizes the darkness of the human

Collect's Anantas still life' pocuses ininitability of the Hill. I have like most of his works, it was a that I have utilised the actigute its hidges I've califiely, used the junctus on the cloum. I'd refin Amallet details Evidently, a

message fully.

34