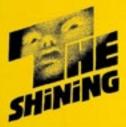

## Saul Bass Context

Salu Bass created hundreds of loonic, minimalist movie posters, some of his most famous pieces being for the globally known Alfred Hitchcock films. One of his most famous posters is his one for the film Vertige' which featured geometric swirts and stylised figures.

The main feature of Saul Bass' work that I have attempted to include in my own designs is his signature white border. Through researching bis work, I have seen how the width of the bright white borderis symmetrical on three aides of the image but much larger on the fourth side (either the top or bottom). This is done to add a weight to the poster. Saul Dass almost always included this aspect in his designs, but sometimes invikally opposed this by featuring the wider edge at the top of the Image to create more of an obsure feeting, such as in his 'Exodus' poster.

Sharp angled lines and uneven, even slightly messy, typography is characteristic of his work. Additionally, his work has a "akatched" feel with hatched lines and imperfectly drawn shapes. These aspects are seen in his 'The Numan Factor' poster (right), Although, I have decided against minicing the typography used in his work as though my designs are partly impired by his work, they are not based off of them. I have chosen for the sliggan, included on the wasp version of the poster, to be of a zoore comical foot.