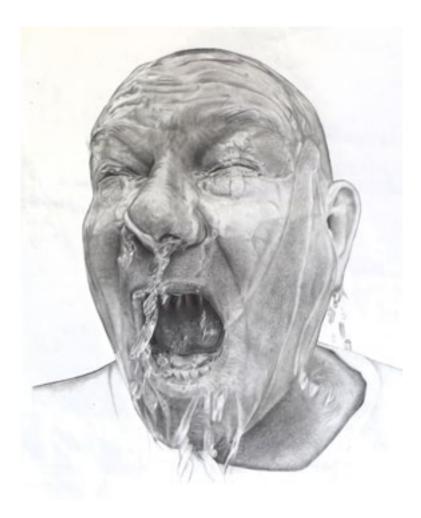

subject of the painting.

I believe that this painting was more successful than the other because I full I had more preedom. This is due to the fact that I had taken the recentrice protos myself, and I wasn't just replicating stimeone else's painting.

As mentioned before, me simple bockground webs to ensure mat the bocus of the viewer is drawn to the subject of the pointing, not ints sumbundings.

> To make the colours seem harmonicus i mixed back leng the original colour.

6 nelp build up corm. 1 started painting the darkell tenes sitch and gradually get lighter, so the subject was solid and appeared 3-dimensional.



#### **Charley W** GCSE Art

"The world always seems brighter when you've just made something that wasn't there before."

**Neil Gaiman** 



### **Libby B** A-Level Art







## **Milly B** A-Level Art







<text>



108



# **Jasmine B** A-Level Art



# **Camille D** A-Level Art







## **Meg L** A-Level Art



# 

# Water sampling

The Heckney study I really like because the oregularity of the shapes gives an abstrace feel to the water, ideals in idealphable as water without being realistic. The contract between the deep blue and the white thering realistic the contract between the deep blue the local the white the thirds of the shapes makes a ter of depth. I must the constract being was very successful in this piece but the brig deem't least as much depth. At I would've legad. The overall style I must a world the to compare the overall style I must be inverted the overall style I must be a world the to compare out only find.

I really like the th