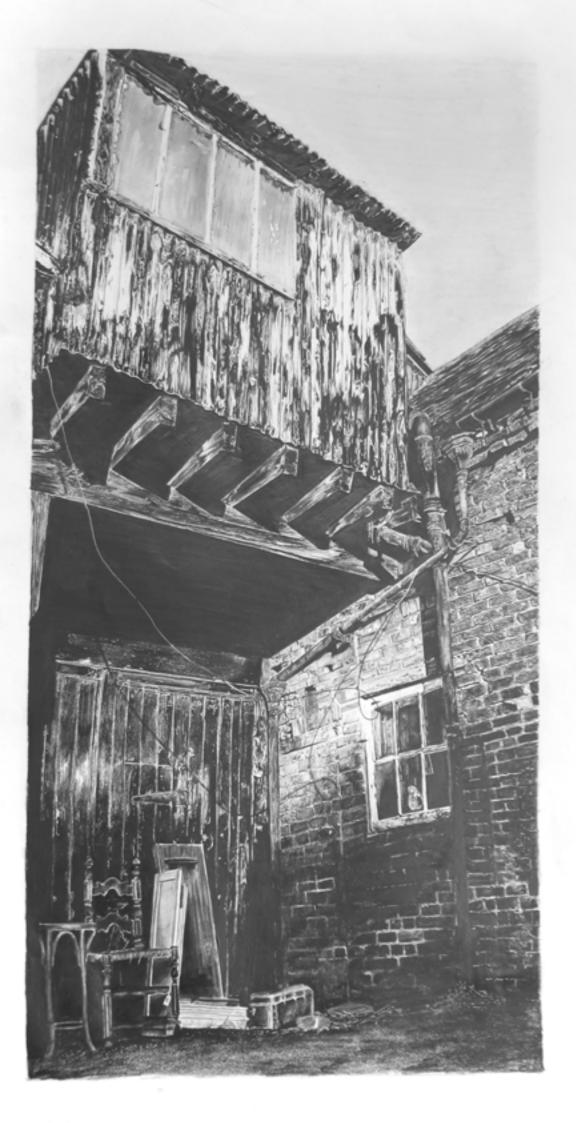

eedom. This is due to the fact that I had taken the recentrice protos myself, and I wasn't just replicating stimeone else's painting.

As mentioned before, me simple bockground webs to ensure mat the bocus of the viewer is drawn to the subject of the pointing, not ints sumbundings.

> To make the colours seem harmonicus i mixed back leng the original colour.

6 nelp build up corm. 1 started painting the darkell tenes sitch and gradually get lighter, so the subject was solid and appeared 3-dimensional.



#### **Charley W** GCSE Art

"The world always seems brighter when you've just made something that wasn't there before."

**Neil Gaiman** 



### **Libby B** A-Level Art







## **Milly B** A-Level Art







<text>



108



# **Jasmine B** A-Level Art



# **Camille D** A-Level Art







## **Meg L** A-Level Art



# 

# Water sampling

The Heckney study I really like because the oregularity of the shapes gives an abstrace feel to the water, ideals in idealphable as water without being realistic. The contract between the deep blue and the white thering realistic the contract between the deep blue the local the white the thirds of the shapes makes a ter of depth. I must the constract being was very successful in this piece but the brig deem't least as much depth. At I would've legad. The overall style I must a world the to compare the overall style I must be inverted the overall style I must be a world the to compare out only find.

I really like the thicker regts of the paint on each piece inspired by Emrich. The shick bruch restarts gove the painting a set of depth an