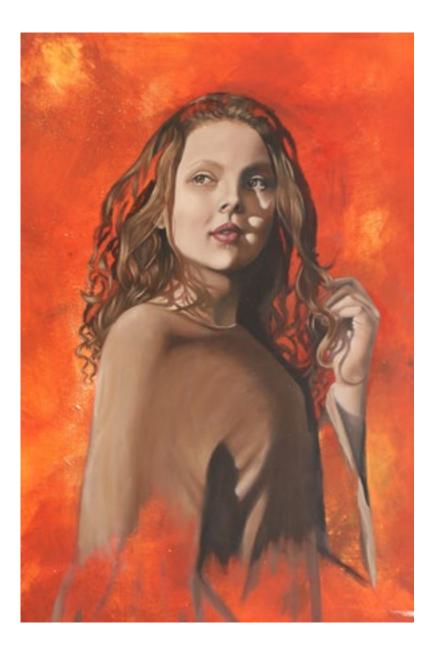

hat this painting was more successful than the other because I full I had more preedom. This is due to the fact that I had taken the recentrice protos myself, and I wasn't just replicating stimeone else's painting.

As mentioned before, me simple bockground webs to ensure mat the bocus of the viewer is drawn to the subject of the pointing, not ints sumbundings.

> To make the colours seem harmonicus i mixed back leng the original colour.

6 nelp build up corm. 1 started painting the darkell tenes sitch and gradually get lighter, so the subject was solid and appeared 3-dimensional.



#### **Charley W** GCSE Art

"The world always seems brighter when you've just made something that wasn't there before."

**Neil Gaiman** 



### **Libby B** A-Level Art







## **Milly B** A-Level Art







<text>



108



# **Jasmine B** A-Level Art



# **Camille D** A-Level Art







## **Meg L** A-Level Art



# 

# Water sampling

The Heckney study I really like because the oregularity of the shapes gives an abstrace feel to the water, ideals in idealphable as water without being realistic. The contract between the deep blue and the white thering realistic the contract between the deep blue the local the white the thirds of the shapes makes a ter of depth. I must the constract being was very successful in this piece but the brig deem't least as much depth. At I would've legad. The overall style I must a world the to compare the overall style I must be inverted the overall style I must be a world the to compare out only find.

I really like the thicker regts of the paint on each piece