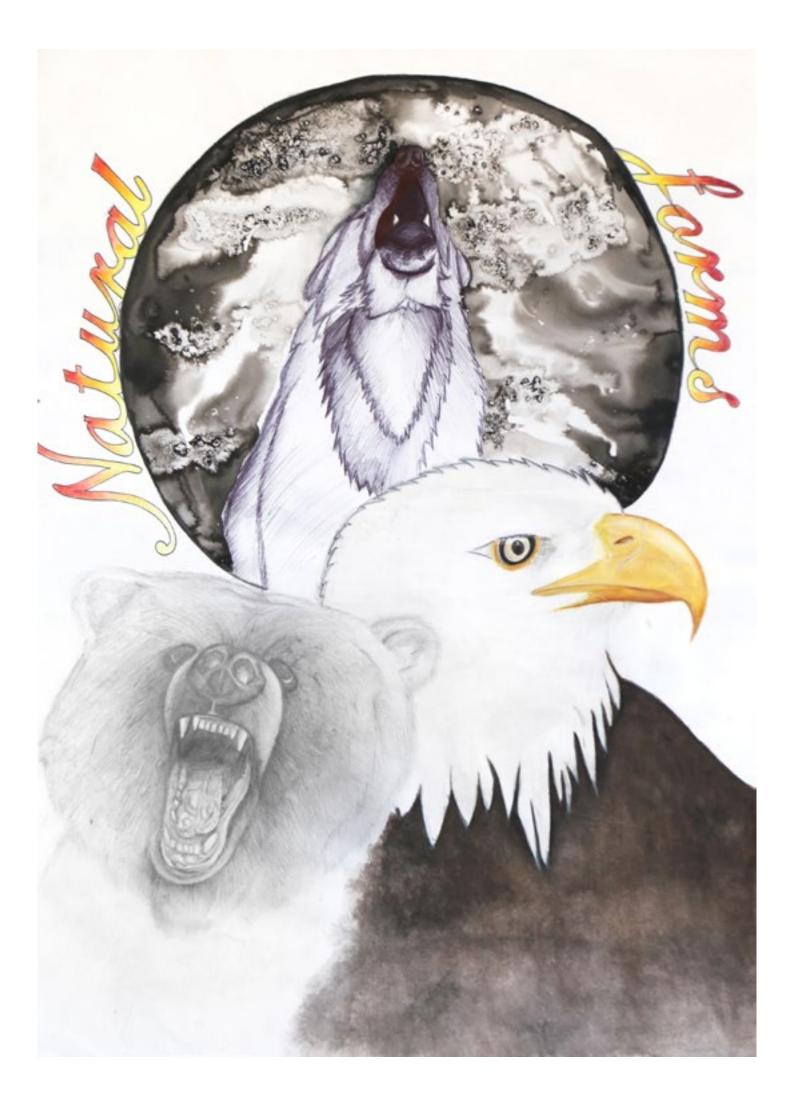

t



· I have bled to accesse smedits "messy" brush snokes to add techure to my piece I used Smudt's ideas of scale and Properties in the compatition of my photograph. The Craudes bot is placed centrally and taxes up most of the Space introdicting drawing attention to it. The box is placed on a swrtate with at Space of property.

Crayola Bienter to mand the senter All the senter of the senter of the senter to mand the senter of the senter to the senter of the senter to the senter of the senter transit of the

RAYONS

24



MOTOR OIL

×

Xd:

LOR

 I have learn't firms looking of feed?'s care that he cats young logen of part bottle load, unages in order brightate this linear, used inderparting to create coulding and form.

Index Inc. 2 will be availed in many a second secon

MY PHOTOGRAPH





#### **Emily Bu** GCSE Art







### **Lottie B** GCSE Art









### **Lucy C** GCSE Art

#### **Ananya C** GCSE Art

## Photography

The three choice investes the first and the series and but pairs the first and the pairs of the





the pinal ima

Conservation of the probability of the servation of the probability of the probability of the servation o





### Sarah C GCSE Art



#### BOTANICAL ILLUSTRATIONS

phones which must be hope to based downdown downdown with termine a write hepform to provide drive theorem with providing phones regardly a few terminal down of the downdown downdown and have near sequence of the second downdown for the terminal terminal second downdown for the terminal terminal terminal and terminal terminal terminal terminal and terminal term

speaks, tans