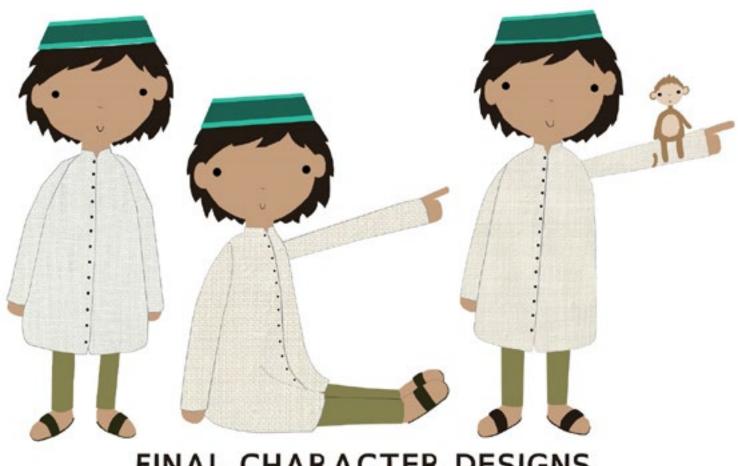

## FINAL CHARACTER DESIGNS

These are the final character designs I have chosen to use. They are all the same basic body shape in three iterations, standing, sitting and pointing and standing and pointing with a monkey to add variation. All 3 designs have a textured linen shirt to add dimension to the otherwise 2D character and the basic design holds capability to add moving pieces if desired for different advertising pieces or to change the character into a tay.