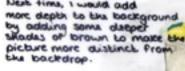

#### Painting of My Dwn Photo

When creating the 'white' of the mug. I will blue and yellow shades within the white in a similar way to the first painting. As this my second time music, we colours, I was more contrident. so I became a lot quicker, which dramatically shortened the time I sport on this piece.

Next time, 1 would add

I felt the use of a wash over the mug איז איז איזענגע איזענגע איזע גא could not have been achieved by painting tham on, and 1 am particularly nappy with the wash on the strau and nandle. I created some manale. I created some method on the first pointing, and its really halps its feel tangiothic

In order to bry and copture the artists style. I decided to make the colours in my pointing look sightly duiled down in comparason to my original photo so I could achieve the same shadowy effect as Humphries

I wanted to rebain my use of composition and UNE TUNE OF LINUTES within my painting, but next time 1 would by to serve less blank space.