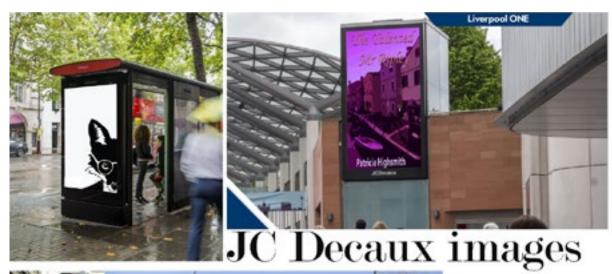

# **Isabelle J** A-Level Graphics

From my posters that I have developed, I have shown how the posters would look in the style of IC Decaux and how they would appear if shown in urban areas and were being adventised. If this was the campaign, I would have two alternative posters which would advertise the back. My first would be the fox silhouette alone with no other text or information inorder to demonstrate my konography and pique interest for the appoining book. My other is the purple shade of the Burano book cover which I developed alongside with the book title on the top and the fox silhouette within the picture.