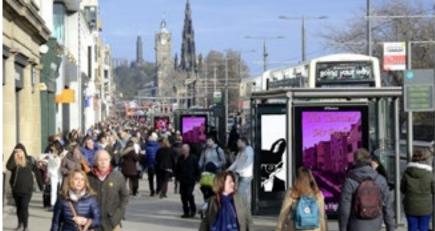

# **Isabelle J** A-Level Graphics

From my posters that I have developed, I have shown how the posters would look in the style of IC Decaux and how they would appear if shown in urban areas and were being adventised. If this was the campaign, I would have two alternative posters which would advertise the back. My first would be the fox silhouette alone with no other text or information inorder to demonstrate my konography and pique interest for the appoining book. My other is the purple shade of the Burano book cover which I developed alongside with the book title on the top and the fox silhouette within the picture.