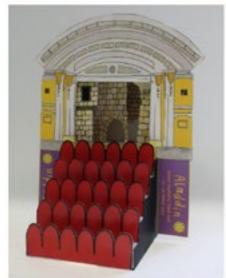

#### MAKING THE POINT OF SALE

To display my 20 figures, I decided to create a fiered point of sole stand with small holes in to place the characters on downik into. At the top of the main structure sits a paper theatre. The tront of this leatures a simplific increation of the actual form Hall stage to the in with the local production and within sits the 4 set places I have created to resemble an Arabian sheet.

The images below show the making of the product.