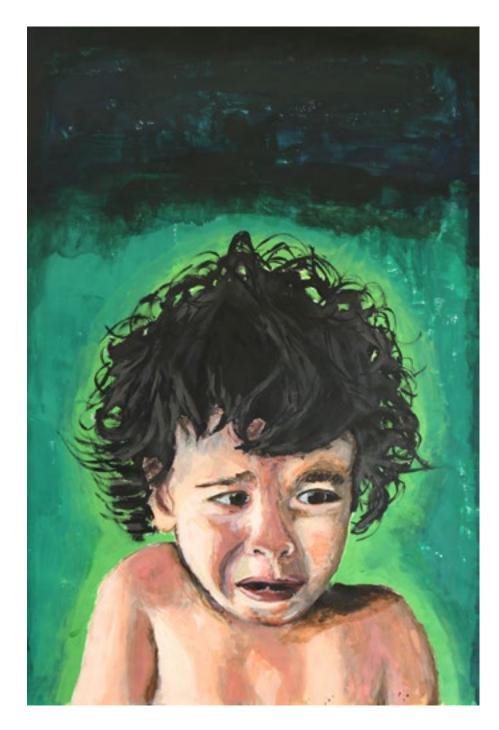

#### CATH RILEY

With the top (or actual, fam King or or (input with more possil detamp) that to an and provide a state of the top of top

From my means it has been that the Dim Daty provide in protocompletely unrelated a base in long tool, statebase, expressing values (low for human them, usual and the to toop prod. In these press targets are to anony supersonal character source increases in the state press targets to anony supersonal character and the source to a second an actual specific to an anony supersonal specific to a second spe