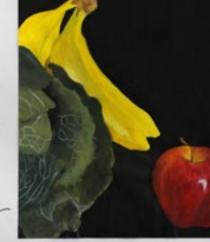

sony use when the astronom for an autors sample showing a second state many and and a strange. For moving of the parrinning man near it was reactly accordingue. The comparison of the parrinning man and user manyous is I uses that on only providing the parrinning man of user manyous is I uses that on only providing the actor. Interve the approximation of the parrinning is moving the actor of providing the parrinning is mouse that that the consistence of manufacture of providing the states of the many man that the consistence of manufacture of actions will the reaction of the states of manufacture with an manufacture will park the states of the states of the states of the manufacture will park the states of the states of the states of the states of manufacture will park the states of the





For the painting that I protegraphies, I pourse must in use nautering to define the pine detects that the volut of the cablenge, form with the define the pine detects that the volut of the debine the raised with I must the depine better really incentiful. If I with the multimedian again in the punet, I while be sure to take move these on the date. Out as the is under really while Compose the painting. To improve the feature, I while one-balance the augments are control and incensor the cold day to and many the pointing move realling.

## **Leah R** GCSE Art



#### Photoshop And Composition



(\*) The spectra of the state of the state spectra of the spectr







and a set for an experimental set and a set of the set of the association of the set of the set



COLUMN COMPANY

The charac