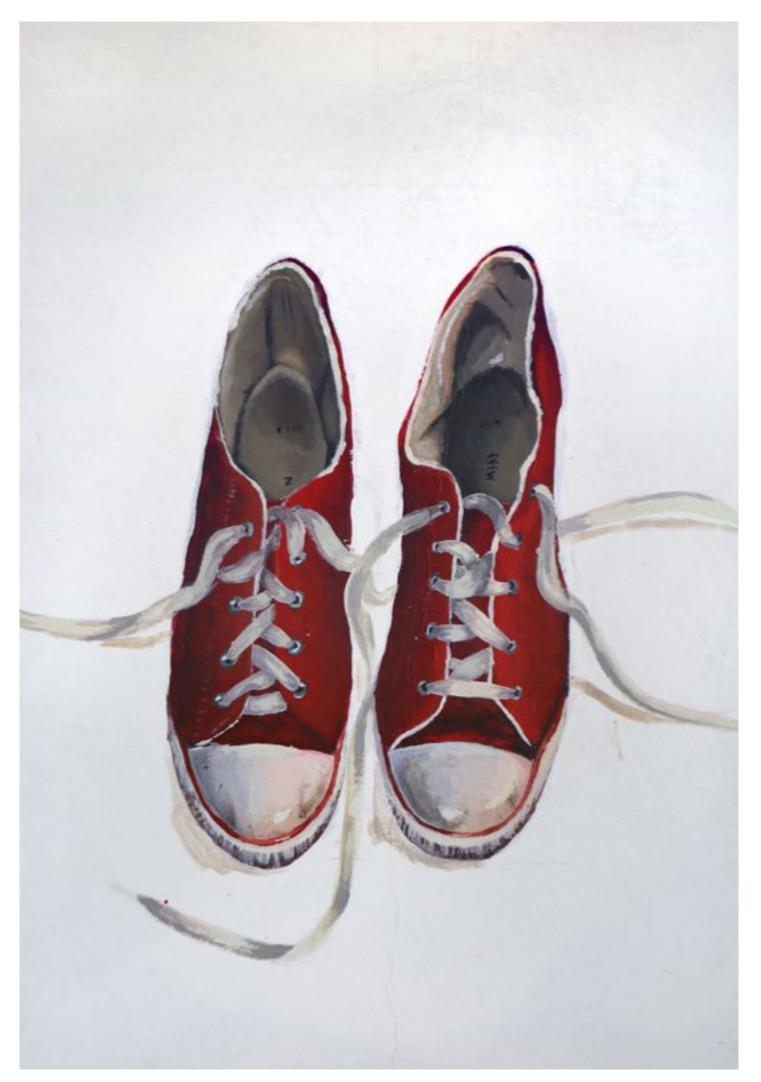

• I have used Smedt's tackemark "metty" blue background to bring the overall mood of the piece down and bring focus to the object

· I have bled to accesse smedits "messy" brush snokes to add techure to my piece I used Smudt's ideas of scale and Properties in the compatition of my photograph. The Craudes bot is placed centrally and taxes up most of the Space introdicting drawing attention to it. The box is placed on a swrtate with at Space of property.

Crayola Bienter to mand the senter All the senter of the senter of the senter to mand the senter of the senter to the senter of the senter to the senter of the senter transit of the

RAYONS

24

MOTOR OIL

×

Xd:

LOR

 I have learn't firms looking of feed?'s care that he cats young logen of part bottle load, unages in order brightate this linear, used inderparting to create coulding and form.

Index Inc. 2 will be availed in many a second secon