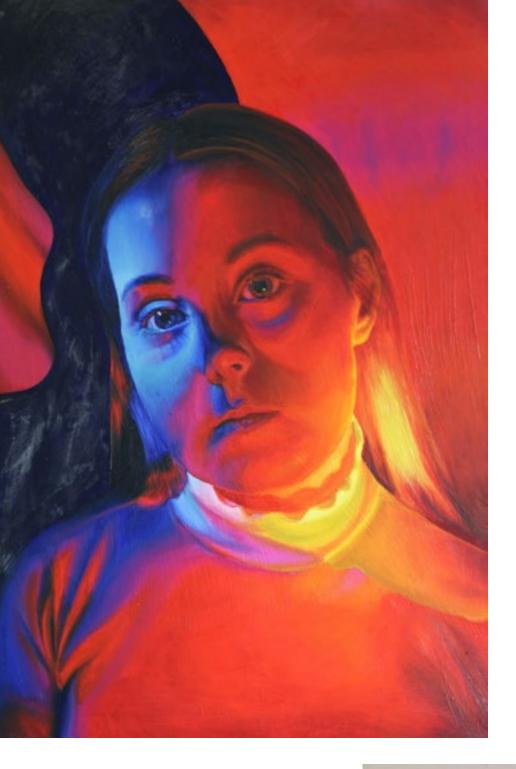

ther because I full I had more preedom. This is due to the fact that I had taken the recentrice protos myself, and I wasn't just replicating stimeone else's painting.

As mentioned before, me simple bockground webs to ensure mat the bocus of the viewer is drawn to the subject of the pointing, not ints sumbundings.

> To make the colours seem harmonicus i mixed back leng the original colour.

6 nelp build up corm. 1 started painting the darkell tenes sitch and gradually get lighter, so the subject was solid and appeared 3-dimensional.



#### **Charley W** GCSE Art

"The world always seems brighter when you've just made something that wasn't there before."

**Neil Gaiman** 



### **Libby B** A-Level Art







## **Milly B** A-Level Art







<text>



108



# **Jasmine B** A-Level Art



# **Camille D** A-Level Art







## **Meg L** A-Level Art



# 

# Water sampling

The Heckney study I really like because the oregularity of the shapes gives an abstrace feel to the water, ideals in idealphable as water without being realistic. The contract between the deep blue and the white thering realistic the contract between the deep blue the local the white the thirds of the shapes makes a ter of depth. I must the constract being was very successful in this piece but the brig deem't least as much depth. At I would've legad. The overall style I must a world the to compare the overall style I must be inverted the overall style I must be a world the to compare out only find.

I really like the thicker regts of the paint on each piece inspired by Emrich. The shick bruch restarts go