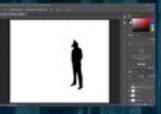

I then used an image of a male silhouette and blended the two pictures together morder to get the base of my iconography. For the male silhouette I used an image where they were wearing a suit. This is so that the smart, sophisticated side of Ripley s rearesented.

5

The character of Tom Ripley is famous for his glasses which are used as a piece of iconography in the books and films to represent him. Due to this I wanted to use these glasses when doing my silhouette