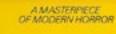

## Saul Bass Context

Salu Bass created hundreds of loonic, minimalist movie posters, some of his most famous pieces being for the globally known Alfred Hitchcock films. One of his most famous posters is his one for the film Vertige' which featured geometric swirts and stylised figures.

The main feature of Saul Bass' work that I have attempted to include in my own designs is his signature white border. Through researching bis work, I have seen how the width of the bright white borderis symmetrical on three aides of the image but much larger on the fourth side (either the top or bottom). This is done to add a weight to the poster. Saul Dass almost always included this aspect in his designs, but sometimes invikally opposed this by featuring the wider edge at the top of the Image to create more of an obsure feeting, such as in his 'Exodus' poster.

Sharp angled lines and uneven, even slightly messy, typography is characteristic of his work. Additionally, his work has a "akatched" feel with hatched lines and imperfectly drawn shapes. These aspects are seen in his 'The Numan Factor' poster (right), Although, I have decided against minicing the typography used in his work as though my designs are partly impired by his work, they are not based off of them. I have chosen for the sliggan, included on the wasp version of the poster, to be of a zoore comical foot.