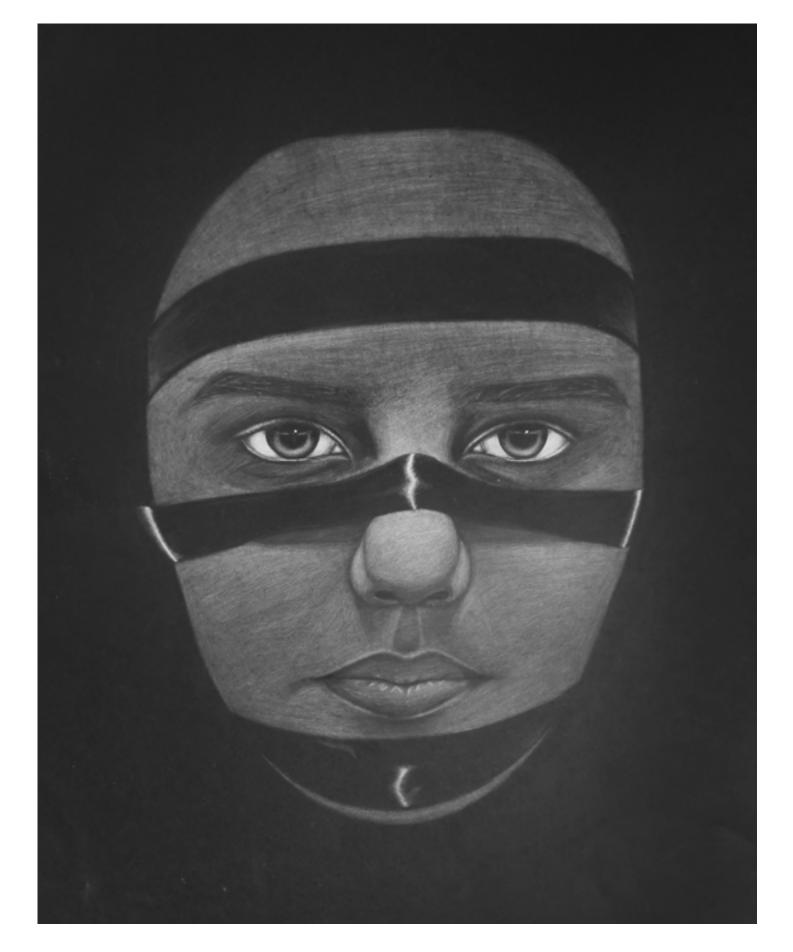

of a set of a set of a set of a set of a set of a set of a set of a set of a set of a set of a set of a set of a set of a set of a set of a set of a set of a set of a set of a set of a set of a set of a set of a set of a set of a set of a set of a set of a set of a set of a set of a set of a set of a set of a set of a set of a set of a set of a set of a set of a set of a set of a set of a set of a set of a set of a set of a set of a set of a set of a set of a set of a set of a set of a set of a set of a set of a set of a set of a set of a set of a set of a set of a set of a set of a set of a set of a set of a set of a set of a set of a set of a set of a set of a set of

<sup>10</sup> DEC LETT AND REAL REPORT OF THE PERSON AND THE REAL PERSON

" I have detrived the second of the second s



#### Bethany-Rose W GCSE Art



#### PAINTING OF MY OWN PHOTOGRAPH

leared or socialing on the bockground last, I used a rough wash and underpainting early in the process to create an area or Locus and start building up come for the subject of the painting.

I believe that this painting was more successful than the other because I full I had more preedom. This is due to the fact that I had taken the recentrice protos myself, and I wasn't just replicating stimeone else's painting.

As mentioned before, me simple bockground webs to ensure mat the bocus of the viewer is drawn to the subject of the pointing, not ints sumbundings.

> To make the colours seem harmonicus i mixed back leng the original colour.

6 nelp build up corm. 1 started painting the darkell tenes sitch and gradually get li